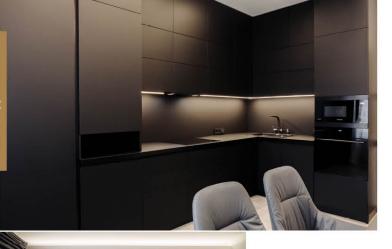

вартиру в черно-белой гамме автор оформляла для молодого мужчины. Вся композиция решена крупными пятнами белого, серого и черного цветов, без излишнего дробления. В спальне использовали шторы-блэкаут, которые полностью блокируют естественный свет. Это важная деталь, так как заказчик часто работает по ночам, и ему необходим качественный сон. Кроме того, в интерьере использовано освещение только белого света: отсутствие теплых источников было запланировано изначально, чтобы они не придавали стенам желтый оттенок. 🚖