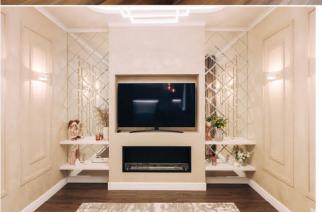

## Очень бежевый

ПРОЕКТИРОВАНИЕ дизайн-студия «ДариОл», г. Владимир АВТОР ПРОЕКТА дизайнер Дарья Смирнова **KOHTAKTЫ** +7 (930) 830-1124 www.dariol.ru

о ощущению тепла вряд ли какой-то цвет сравнится с бежевым, а красивая текстура дерева напольного покрытия только поддерживает это чувство. Дополнительный уют создают разнообразные сценарии освещения. В гостиной центром композиции стала зона с биокамином, декорированная с двух сторон зеркальным панно, визуально расширяющим пространство. В результате перепланировки были объединены гостиная и кухня, оборудованы две гардеробные, а в ванной появилась душевая зона. 🗎