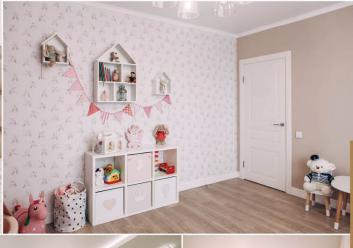

проектирование дизайн-студия «ДариОл», г. Владимир Автор проекта дизайнер Дарья Смирнова Контакты +7 (930) 830-1124 www.dariol.ru

ебольшую квартиру нужно было сделать максимально функциональной. В основном помещении удалось выделить спальную зону, зону гостиной с раскладным диваном, кухню. Гостиную и спальню при необходимости можно разделить шторой. После перепланировки увеличилась площадь санузла, где разместили просторную душевую, метровую тумбу с раковиной и инсталляцию с местом для хранения над ней. 🔓

ОБЩАЯ ПЛОЩАДЬ — 38,6 M<sup>2</sup>

Гостиная-спальня — 30,5 м<sup>2</sup> Санузел — 5,2 м<sup>2</sup> Лоджия — 2,7 м<sup>2</sup>