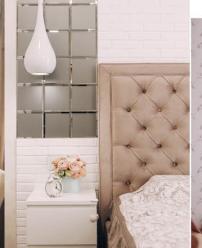

вартиру в черно-белой гамме автор оформляла для молодого мужчины. Вся композиция решена крупными пятнами белого, серого и черного цветов, без излишнего дробления. В спальне использовали шторы-блэкаут, которые полностью блокируют естественный свет. Это важная деталь, так как заказчик часто работает по ночам, и ему необходим качественный сон. Кроме того, в интерьере использовано освещение только белого света: отсутствие теплых источников было запланировано изначально, чтобы они не придавали стенам желтый оттенок. 🚖