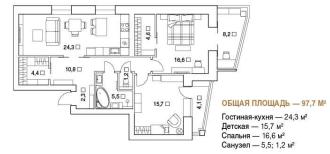

## Очень бежевый

ПРОЕКТИРОВАНИЕ дизайн-студия «ДариОл», г. Владимир АВТОР ПРОЕКТА дизайнер Дарья Смирнова **KOHTAKTЫ** +7 (930) 830-1124 www.dariol.ru

о ощущению тепла вряд ли какой-то цвет сравнится с бежевым, а красивая текстура дерева напольного покрытия только поддерживает это чувство. Дополнительный уют создают разнообразные сценарии освещения. В гостиной центром композиции стала зона с биокамином, декорированная с двух сторон зеркальным панно, визуально расширяющим пространство. В результате перепланировки были объединены гостиная и кухня, оборудованы две гардеробные, а в ванной появилась душевая зона. 🗎