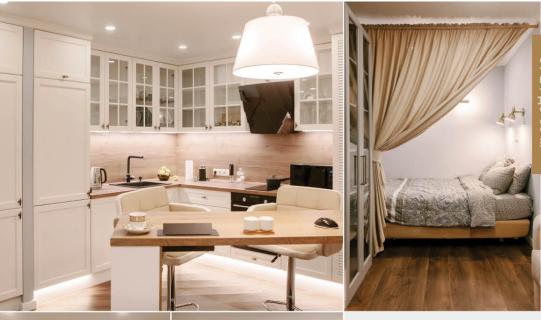

## Очень бежевый

ПРОЕКТИРОВАНИЕ дизайн-студия «ДариОл», г. Владимир АВТОР ПРОЕКТА дизайнер Дарья Смирнова **KOHTAKTЫ** +7 (930) 830-1124 www.dariol.ru

о ощущению тепла вряд ли какой-то цвет сравнится с бежевым, а красивая текстура дерева напольного покрытия только поддерживает это чувство. Дополнительный уют создают разнообразные сценарии освещения. В гостиной центром композиции стала зона с биокамином, декорированная с двух сторон зеркальным панно, визуально расширяющим пространство. В результате перепланировки были объединены гостиная и кухня, оборудованы две гардеробные, а в ванной появилась душевая зона. 🗎