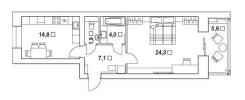

ПРОЕКТИРОВАНИЕ дизайн-студия «ДариОл», г. Владимир АВТОР ПРОЕКТА дизайнер Дарья Смирнова КОНТАКТЫ +7 (930) 830-1124 www.dariol.ru

57,9 м²

ОБЩАЯ ПЛОЩАДЬ — 57,9 M<sup>2</sup>

Прихожая — 7,1 м² Кухня-столовая — 14,8 м² Спальня — 24,4 м² Санузел — 4,0; 1,9 м²