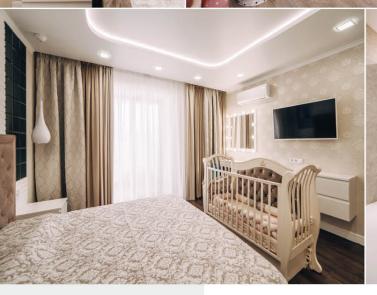

вартиру в черно-белой гамме автор оформляла для молодого мужчины. Вся композиция решена крупными пятнами белого, серого и черного цветов, без излишнего дробления. В спальне использовали шторы-блэкаут, которые полностью блокируют естественный свет. Это важная деталь, так как заказчик часто работает по ночам, и ему необходим качественный сон. Кроме того, в интерьере использовано освещение только белого света: отсутствие теплых источников было запланировано изначально, чтобы они не придавали стенам желтый оттенок. 🚖