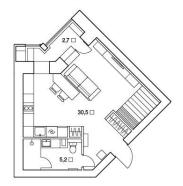

ОБЩАЯ ПЛОЩАДЬ — 38,6 M<sup>2</sup>

Гостиная-спальня — 30,5 м<sup>2</sup> Санузел — 5,2 м<sup>2</sup> Лоджия — 2,7 м<sup>2</sup>