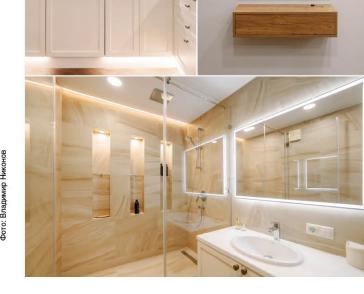

## Очень бежевый

ПРОЕКТИРОВАНИЕ дизайн-студия «ДариОл», г. Владимир АВТОР ПРОЕКТА дизайнер Дарья Смирнова **KOHTAKTЫ** +7 (930) 830-1124 www.dariol.ru

о ощущению тепла вряд ли какой-то цвет сравнится с бежевым, а красивая текстура дерева напольного покрытия только поддерживает это чувство. Дополнительный уют создают разнообразные сценарии освещения. В гостиной центром композиции стала зона с биокамином, декорированная с двух сторон зеркальным панно, визуально расширяющим пространство. В результате перепланировки были объединены гостиная и кухня, оборудованы две гардеробные, а в ванной появилась душевая зона. 🗎