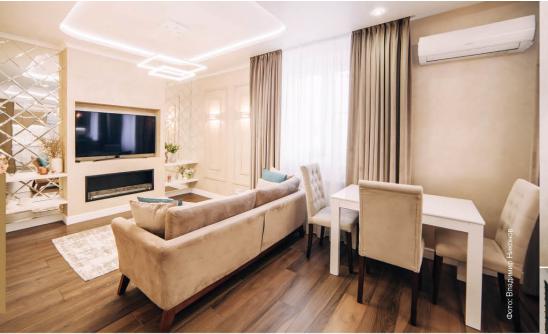

## Очень бежевый

ПРОЕКТИРОВАНИЕ дизайн-студия «ДариОл», г. Владимир АВТОР ПРОЕКТА дизайнер Дарья Смирнова **KOHTAKTЫ** +7 (930) 830-1124 www.dariol.ru

о ощущению тепла вряд ли какой-то цвет сравнится с бежевым, а красивая текстура дерева напольного покрытия только поддерживает это чувство. Дополнительный уют создают разнообразные сценарии освещения. В гостиной центром композиции стала зона с биокамином, декорированная с двух сторон зеркальным панно, визуально расширяющим пространство. В результате перепланировки были объединены гостиная и кухня, оборудованы две гардеробные, а в ванной появилась душевая зона. 🗎