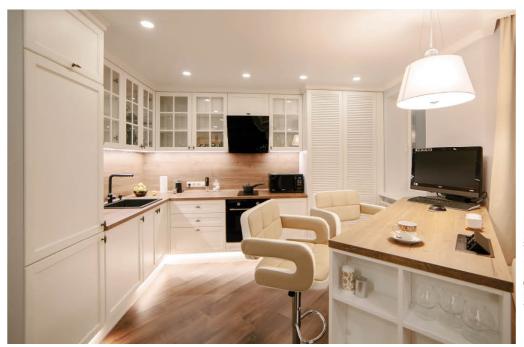

## Очень бежевый

ПРОЕКТИРОВАНИЕ дизайн-студия «ДариОл», г. Владимир АВТОР ПРОЕКТА дизайнер Дарья Смирнова **KOHTAKTЫ** +7 (930) 830-1124 www.dariol.ru

о ощущению тепла вряд ли какой-то цвет сравнится с бежевым, а красивая текстура дерева напольного покрытия только поддерживает это чувство. Дополнительный уют создают разнообразные сценарии освещения. В гостиной центром композиции стала зона с биокамином, декорированная с двух сторон зеркальным панно, визуально расширяющим пространство. В результате перепланировки были объединены гостиная и кухня, оборудованы две гардеробные, а в ванной появилась душевая зона. 🗎