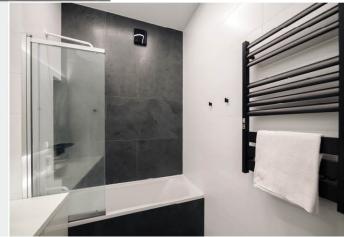

вартиру в черно-белой гамме автор оформляла для молодого мужчины. Вся композиция решена крупными пятнами белого, серого и черного цветов, без излишнего дробления. В спальне использовали шторы-блэкаут, которые полностью блокируют естественный свет. Это важная деталь, так как заказчик часто работает по ночам, и ему необходим качественный сон. Кроме того, в интерьере использовано освещение только белого света: отсутствие теплых источников было запланировано изначально, чтобы они не придавали стенам желтый оттенок. 🚖

проектирование дизайн-студия «ДариОл», г. Владимир Автор проекта дизайнер Дарья Смирнова Контакты +7 (930) 830-1124 www.dariol.ru

ебольшую квартиру нужно было сделать максимально функциональной. В основном помещении удалось выделить спальную зону, зону гостиной с раскладным диваном, кухню. Гостиную и спальню при необходимости можно разделить шторой. После перепланировки увеличилась площадь санузла, где разместили просторную душевую, метровую тумбу с раковиной и инсталляцию с местом для хранения над ней. 🔓