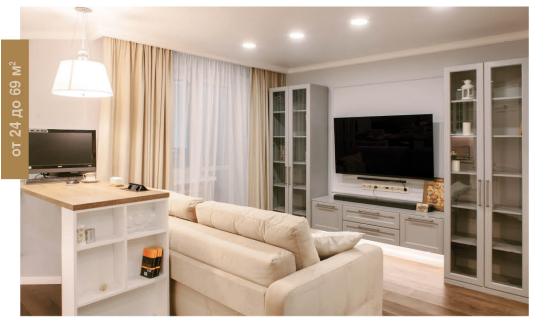

## Очень бежевый

ПРОЕКТИРОВАНИЕ дизайн-студия «ДариОл», г. Владимир АВТОР ПРОЕКТА дизайнер Дарья Смирнова **KOHTAKTЫ** +7 (930) 830-1124 www.dariol.ru

о ощущению тепла вряд ли какой-то цвет сравнится с бежевым, а красивая текстура дерева напольного покрытия только поддерживает это чувство. Дополнительный уют создают разнообразные сценарии освещения. В гостиной центром композиции стала зона с биокамином, декорированная с двух сторон зеркальным панно, визуально расширяющим пространство. В результате перепланировки были объединены гостиная и кухня, оборудованы две гардеробные, а в ванной появилась душевая зона. 🗎