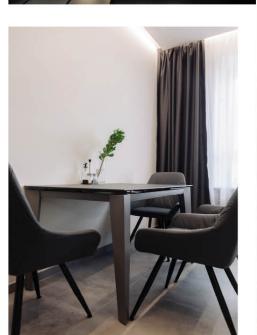

вартиру в черно-белой гамме автор оформляла для молодого мужчины. Вся композиция решена крупными пятнами белого, серого и черного цветов, без излишнего дробления. В спальне использовали шторы-блэкаут, которые полностью блокируют естественный свет. Это важная деталь, так как заказчик часто работает по ночам, и ему необходим качественный сон. Кроме того, в интерьере использовано освещение только белого света: отсутствие теплых источников было запланировано изначально, чтобы они не придавали стенам желтый оттенок. 🚖