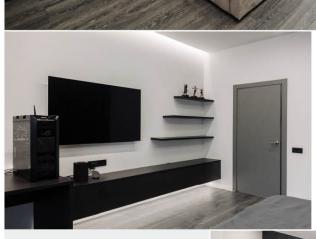

вартиру в черно-белой гамме автор оформляла для молодого мужчины. Вся композиция решена крупными пятнами белого, серого и черного цветов, без излишнего дробления. В спальне использовали шторы-блэкаут, которые полностью блокируют естественный свет. Это важная деталь, так как заказчик часто работает по ночам, и ему необходим качественный сон. Кроме того, в интерьере использовано освещение только белого света: отсутствие теплых источников было запланировано изначально, чтобы они не придавали стенам желтый оттенок. 🚖