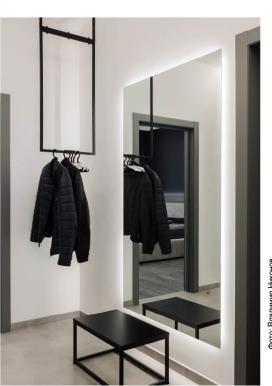

вартиру в черно-белой гамме автор оформляла для молодого мужчины. Вся композиция решена крупными пятнами белого, серого и черного цветов, без излишнего дробления. В спальне использовали шторы-блэкаут, которые полностью блокируют естественный свет. Это важная деталь, так как заказчик часто работает по ночам, и ему необходим качественный сон. Кроме того, в интерьере использовано освещение только белого света: отсутствие теплых источников было запланировано изначально, чтобы они не придавали стенам желтый оттенок. 🚖